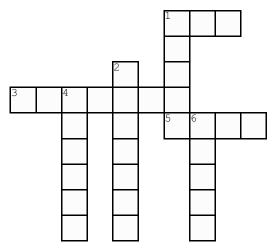

## **Charter For Children The Golden Hook**

Complete the crossword below

Created with TheTeachersCorner.net <u>Crossword Puzzle Generator</u>

### <u>Across</u>

- 1. found on a fish and used to help it move
- 3. to deeply admire someone or something
- **5.** a bent piece of metal, sometimes used to catch fish

#### <u>Down</u>

- **1.** a strong belief in something, especially a religion
- 2. accept as true
- **4.** something that stands for or represents something else
- **6.** a very big body of water

Created with TheTeachersCorner.net Word Search Maker